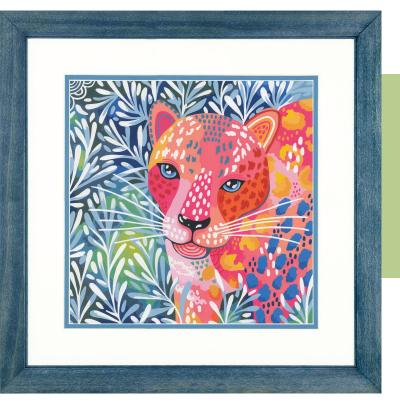

## 73-91914 | Pink Leopard

Finished size: 11 in x 11 in Designed by Eulalia Mejia