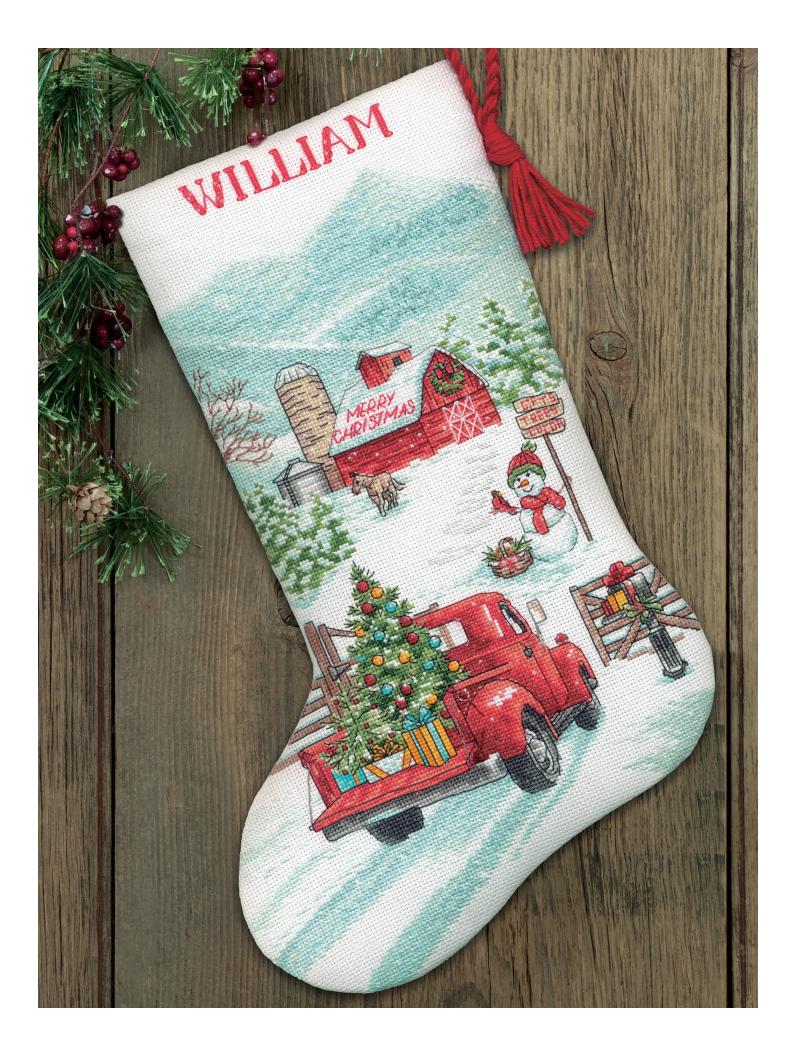

#### 70-09619 | Holiday Farm Stocking

Finished size: 16 in long Original artwork © Beth Grove – Licensed by Wild Apple