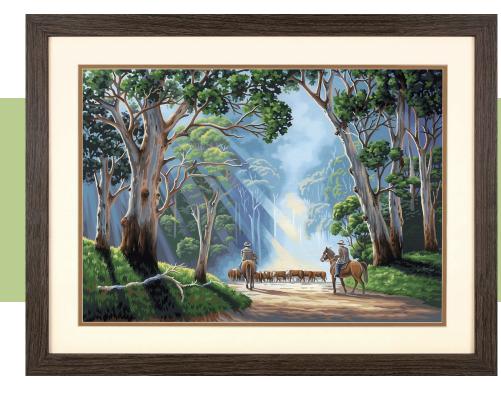

73-91913 | Flowers for Sale

Finished size: 11 in x 14 in © Dee Dee, License granted by Penny Lane Publishing

73-91912 | Early Morning Muster Finished size: 20 in x 14 in