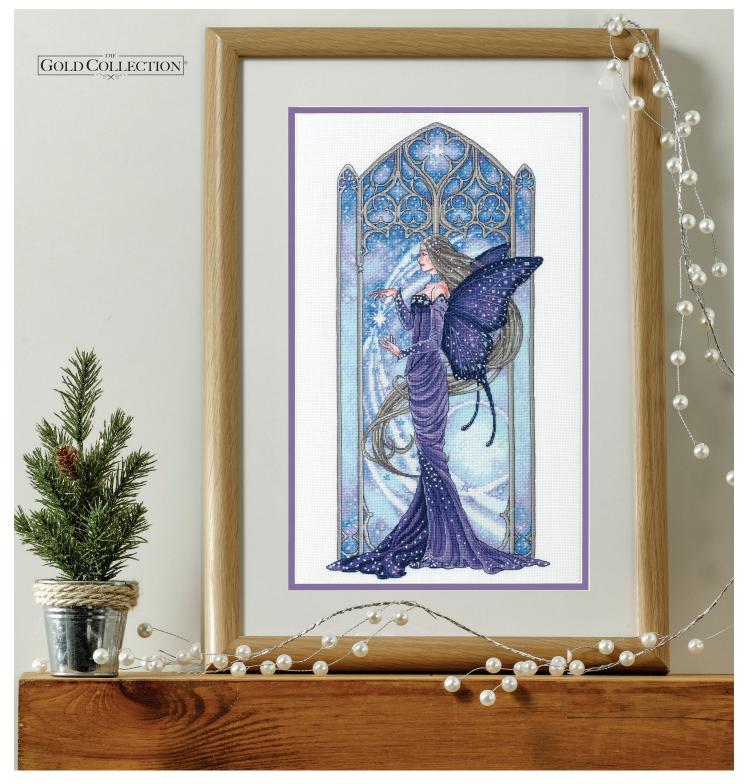

# 70-09618 | Wintertime Fairy

Finished size: 10 in x 17 in The Gold Collection Counted Cross Stitch © Meredith Dillman