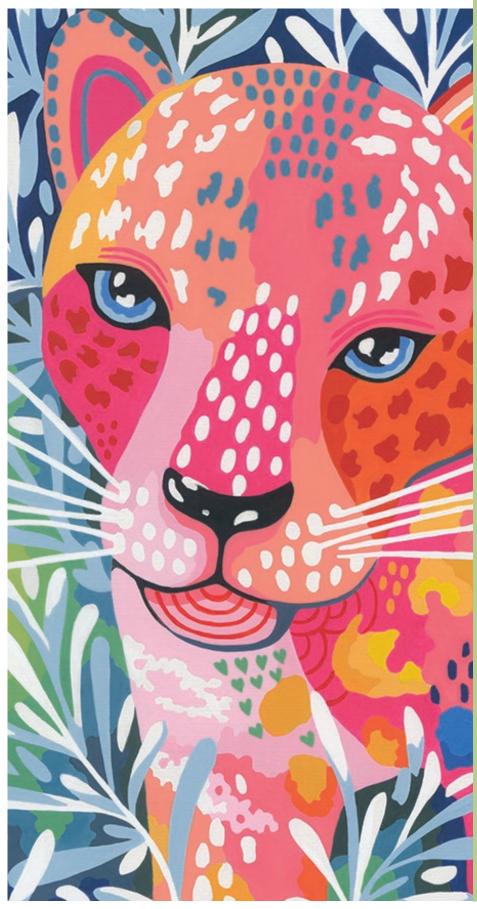

## 73-91914 | Pink Leopard

Finished size: 11 in x 11 in Designed by Eulalia Mejia