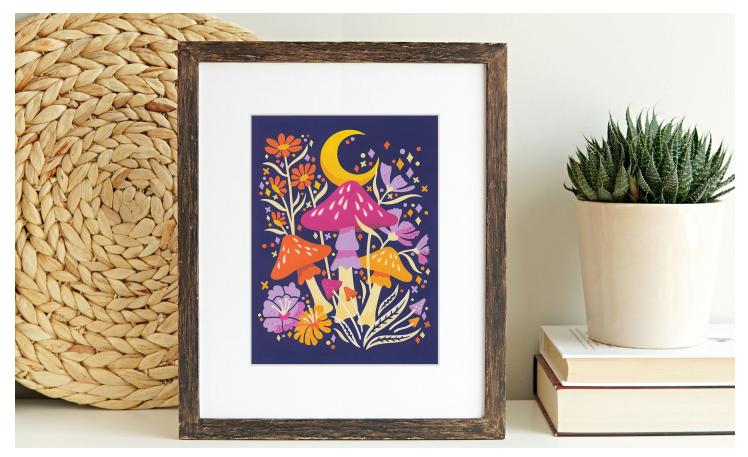

#### 73-91910 Blooms & Shrooms

Finished size: 9 in x 12 in © CatCoq, LLC

DIMENSIONS. PaintWorks design

a division of IG Design Group Americas Inc., Atlanta, GA 30342 U.S.A. www.thedesigngroup.com www.dimensions-crafts.com All Rights Reserved. Phone: 800-237-9425