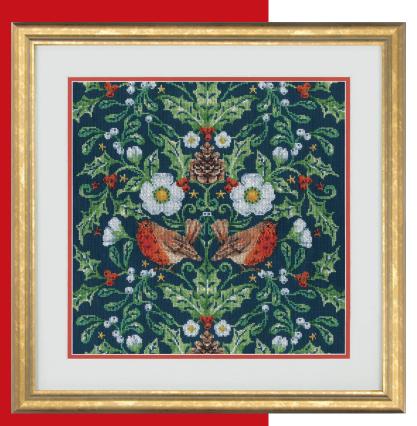

#### 70-09617 | Winter Pattern

Finished size: 14 in x 14 in © Illustration by Karen Tye Bentley courtesy of Portfolio Select Ltd.

Design looks beautiful framed or finished as a pillow (at right)