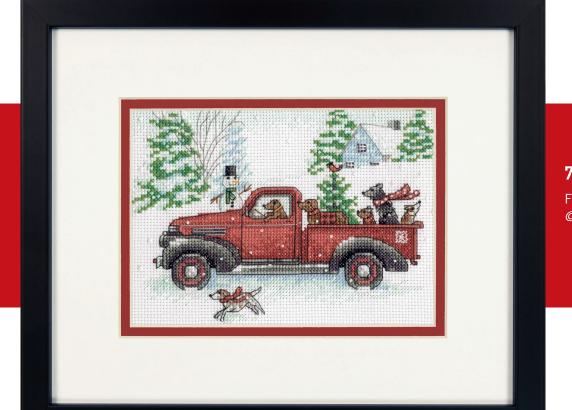

## 70-09622 | Joy Ride

Finished size: 7 in x 5 in © Sarah Summers/Licensed by SCCS