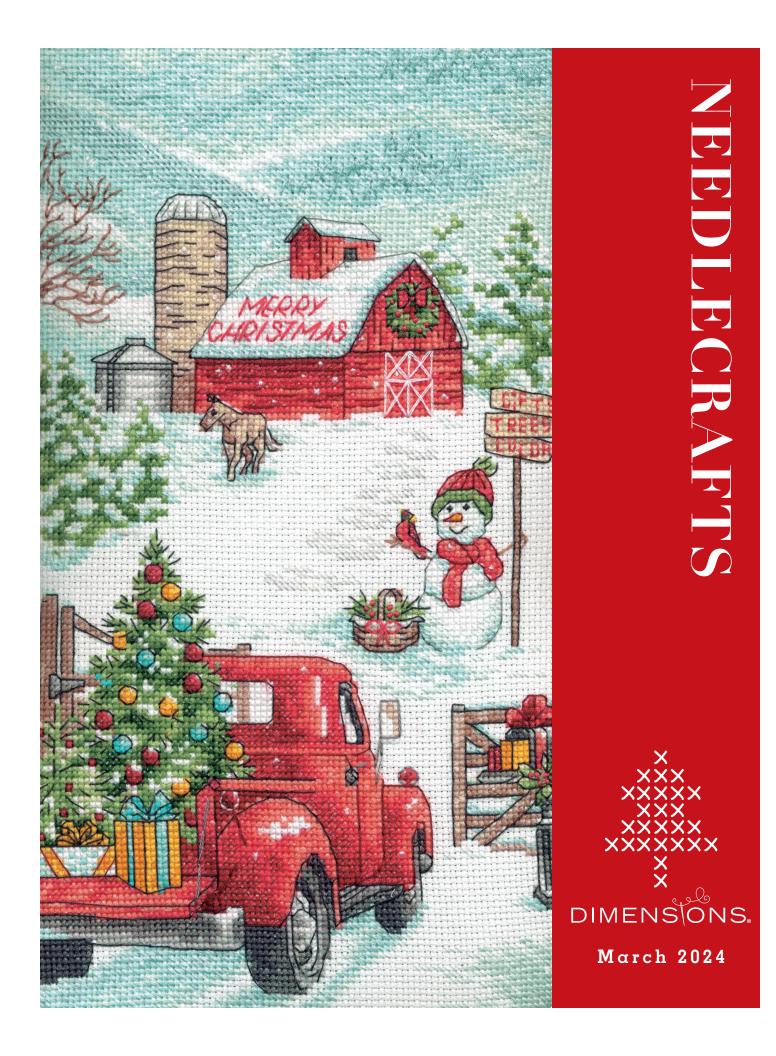

2024 holiday collection is dedicated to lovers of cross stitch, a perennial favorite of needlecrafters both young and old. It offers an eclectic mix of traditional and contemporary designs, all of which we hope offer inspiration, relaxation and enjoyment to everyone who loves this wonderful craft.







#### 70-09617 | Winter Pattern

Finished size: 14 in x 14 in © Illustration by Karen Tye Bentley courtesy of Portfolio Select Ltd.

Design looks beautiful framed or finished as a pillow (at right)





## GOLD COLLECTION

#### 70-09623 | The Little Gift Shop

Finished size: 6 in x 6 in **Gold Petite Counted Cross Stitch** © Lisa Alderson, Courtesy of Advocate Art



#### 70-09621 Woodland Animals Stocking

Finished size: 16 in long © Lucy Barnard, Courtesy of Advocate Art





#### 70-09