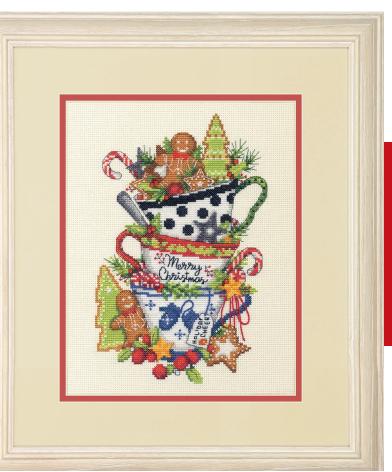

## 70-09625 | Christmas Tea

Finished size: 8 in x 10 in © Lori Nawyn/Licensed by SCCS