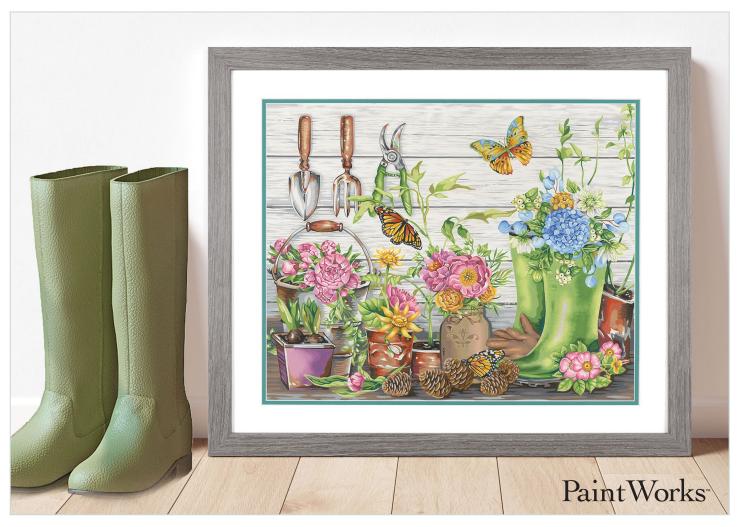

# 73-91911 | Garden Tool Shed

Finished size: 20 in x 16 in *Designed by Jean Plout* 

Intermediate Learn to Paint kits for Ages 14+