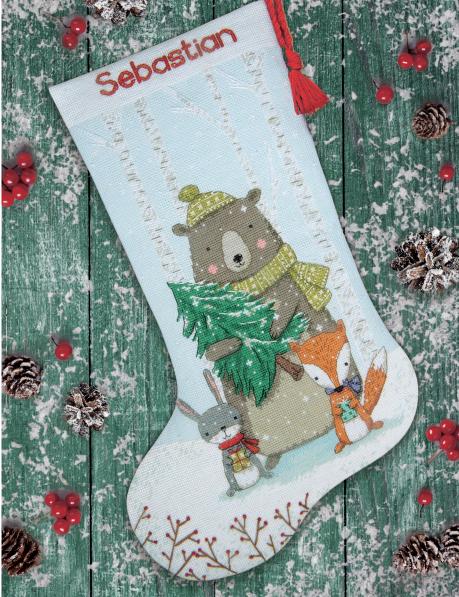

#### 70-09621 Woodland Animals Stocking

Finished size: 16 in long © Lucy Barnard, Courtesy of Advocate Art