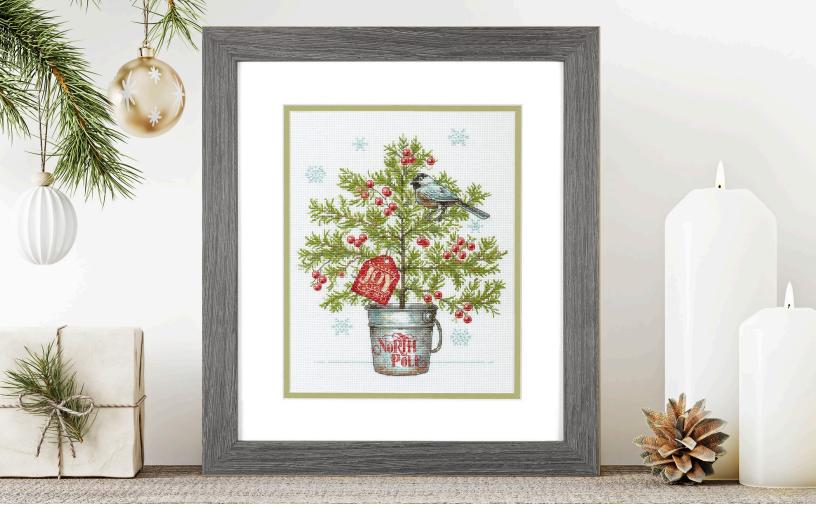

#### 70-09624 | Holiday Tree

Finished size: 8 in x 10 in Original artwork © Lisa Audit – Licensed by Wild Apple