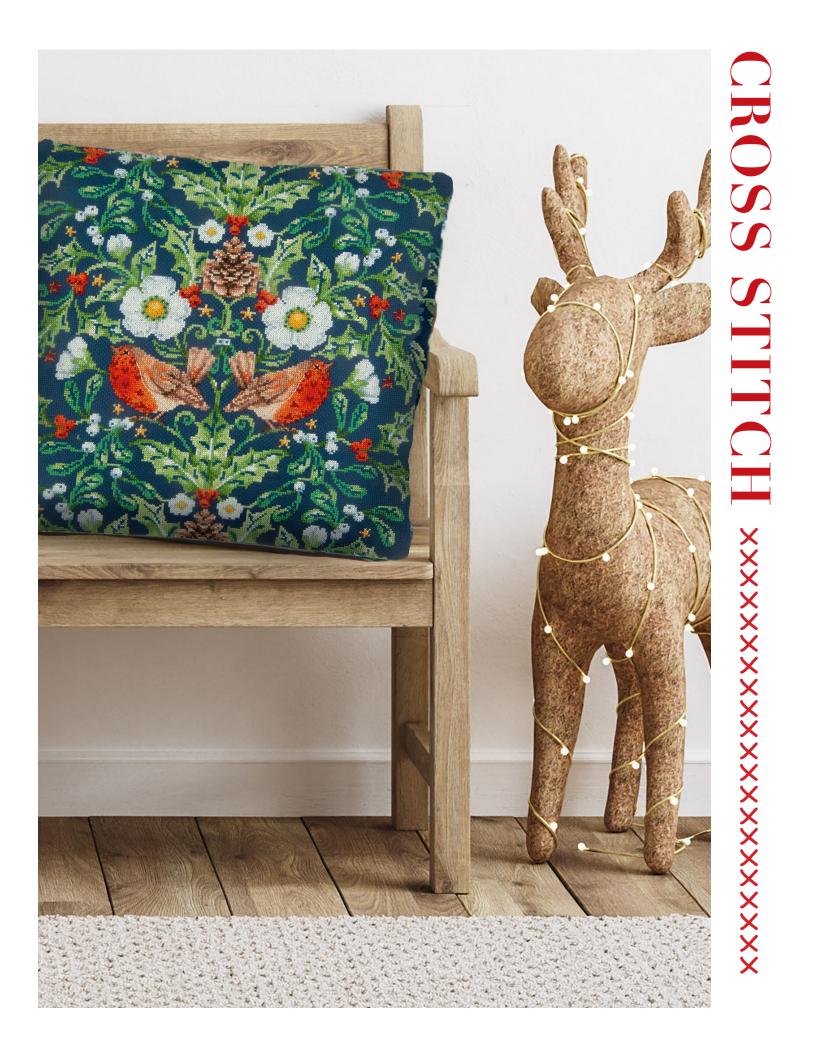

#### 70-09617 | Winter Pattern

Finished size: 14 in x 14 in © Illustration by Karen Tye Bentley courtesy of Portfolio Select Ltd.

Design looks beautiful framed or finished as a pillow (at right)