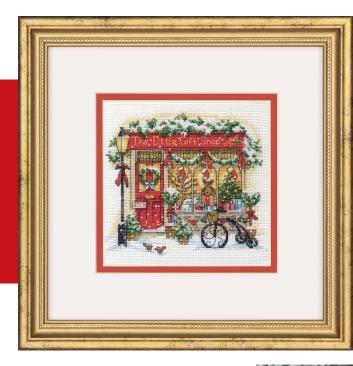

#### 70-09623 | The Little Gift Shop

Finished size: 6 in x 6 in **Gold Petite Counted Cross Stitch** © Lisa Alderson, Courtesy of Advocate Art